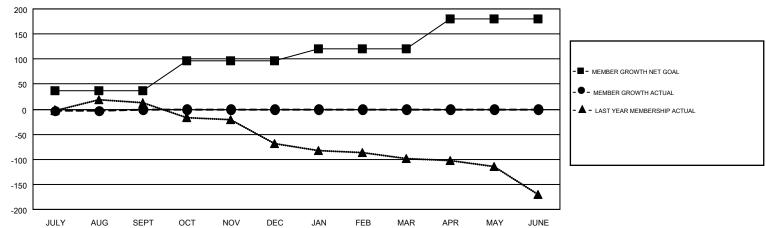

## GOALS AND ACTUAL MEMBERS CUMULATIVE

| DROPPED CLUBS: 1 |    | 16 CLUBS OF 102 ADDED 1 OR MORE<br>NEW MEMBERS | GENDER DISTRIBUTION             |                |     |
|------------------|----|------------------------------------------------|---------------------------------|----------------|-----|
|                  |    |                                                | MALE                            | 1,604 (73.38%) |     |
|                  |    |                                                | FEMALE                          | 582 (26.62%)   |     |
| DROPPED MEMBERS  |    |                                                |                                 |                |     |
| DECEASED         | 2  | CLICK HERE FOR CUMULATIVE                      | TOTAL FAMILY UNIT MEMBERS       |                | 285 |
| CLUB CANCELLED   | 0  | MEMBERSHIP DATA                                |                                 |                |     |
| OTHER 22         |    |                                                | FAMILY MEMBERS PAYING HALF DUES |                | 145 |
| TOTAL            | 24 |                                                | DOLS                            |                |     |

## GMT MONTHLY MEMBERSHIP PROGRESS REPORT

Results as of: 8/31/2018

**LOCATION: MISSISSIPPI** 

Multiple District 30

GMT: CARLTON LLOYD GMT CA 1

| ····          |               |             |               |                               |                           |                         | OMIT OF CI                                         |  |
|---------------|---------------|-------------|---------------|-------------------------------|---------------------------|-------------------------|----------------------------------------------------|--|
|               | Club          | s           |               | Members RESULTS FOR 2018-2019 |                           |                         |                                                    |  |
|               | RESULTS FOR   | R 2018-2019 |               |                               |                           |                         |                                                    |  |
| QUARTER       | NEW CLUB GOAL | NEW CLUBS   | DROPPED CLUBS | QUARTER                       | MEMBER GROWTH NET<br>GOAL | MEMBER GROWTH<br>ACTUAL | DROPPED<br>MEMBERS ACTUAL<br>(including transfers) |  |
| JULY/AUG/SEPT | 2             | 0           | 1             | JULY/AUG/SEPT                 | 36                        | 41                      | 24                                                 |  |
| OCT/NOV/DEC   | 3             | 0           | 0             | OCT/NOV/DEC                   | 60                        | 0                       | 0                                                  |  |
| JAN/FEB/MAR   | 0             | 0           | 0             | JAN/FEB/MAR                   | 25                        | 0                       | 0                                                  |  |
| APR/MAY/JUNE  | 1             | 0           | 0             | APR/MAY/JUNE                  | 60                        | 0                       | 0                                                  |  |