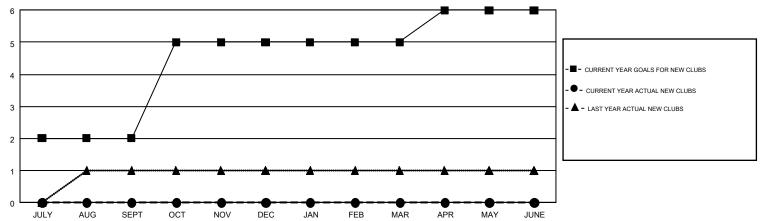

## GOALS AND ACTUAL NEW CLUBS CUMULATIVE

## GMT MONTHLY MEMBERSHIP PROGRESS REPORT

Results as of: 8/31/2018

**LOCATION: MISSISSIPPI** 

Multiple District 30

GMT: CARLTON LLOYD GMT CA 1

| ····          |               |             |               |                               |                           |                         | OMIT OF CI                                         |  |
|---------------|---------------|-------------|---------------|-------------------------------|---------------------------|-------------------------|----------------------------------------------------|--|
|               | Club          | s           |               | Members RESULTS FOR 2018-2019 |                           |                         |                                                    |  |
|               | RESULTS FOR   | R 2018-2019 |               |                               |                           |                         |                                                    |  |
| QUARTER       | NEW CLUB GOAL | NEW CLUBS   | DROPPED CLUBS | QUARTER                       | MEMBER GROWTH NET<br>GOAL | MEMBER GROWTH<br>ACTUAL | DROPPED<br>MEMBERS ACTUAL<br>(including transfers) |  |
| JULY/AUG/SEPT | 2             | 0           | 1             | JULY/AUG/SEPT                 | 36                        | 41                      | 24                                                 |  |
| OCT/NOV/DEC   | 3             | 0           | 0             | OCT/NOV/DEC                   | 60                        | 0                       | 0                                                  |  |
| JAN/FEB/MAR   | 0             | 0           | 0             | JAN/FEB/MAR                   | 25                        | 0                       | 0                                                  |  |
| APR/MAY/JUNE  | 1             | 0           | 0             | APR/MAY/JUNE                  | 60                        | 0                       | 0                                                  |  |